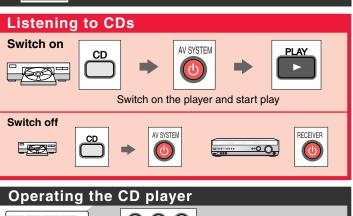

## DVD RECORDER







### Operating the DVD recorder



Select drive

### If it does not change

After performing the following operations, press this button again.

- 1. Press [DVD RECORDER].
- While pressing [ENTER], press and hold [8] for approximately 2 seconds.

#### To return

In step 2 above, while pressing [ENTER], press and hold [9] for approximately 2 seconds.

The factory setting is [9].

### When using a Panasonic DVD recorder

Change the unit's remote control code to match the remote control code of the DVD recorder.

Preparations: Check the remote control code of the DVD recorder.

For about one second press [ENTER] and the button ([1], [2] or [3]) which is the same number as the remote control code set by the DVD recorder.

The factory setting is [1].



# CD PLAYER











## RECEIVER









a re-master mode

### **CODES**



This remote control can operate Panasonic and Technics audio-visual equipment that has remote control sensors. You may need to change the remote control code.

It can also operate some other brands of televisions, video cassette players, and DVD players. Check the table for the brand and enter the code as follows.



- Note that this remote control cannot operate some equipment and that it may not be able to perform some operations.
- Re-enter the codes after you change the batteries.

#### Code table

|           | TV                    | VCR                      | DVD<br>player |
|-----------|-----------------------|--------------------------|---------------|
| Panasonic | 01/02/26              | 01/02/09/33              | 01/40